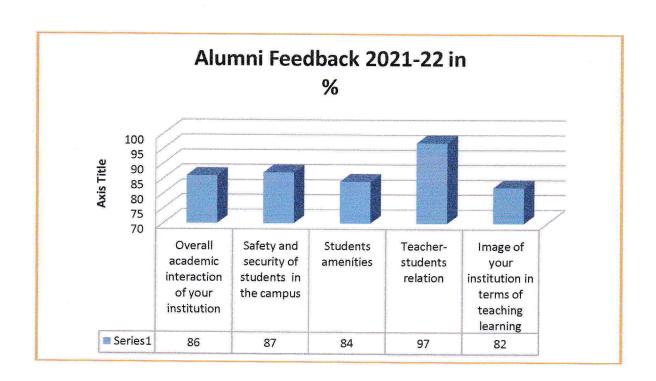

### Feedback from the Alumni on Overall facilities extended

Feedback from the Alumni are taken by the IQAC on the overall facilities provided by the institution including grievance redressal. It is found from the feedback that the level of satisfaction is encouraging. Total (05) five questions are asked and 22 (Twenty Two have taken part in it.

The glimpses of their responses are as follows:

| Question                               | Overall academic interaction of your institution | Safety and<br>scrutiny of<br>students in<br>campus | Students<br>amenities | Teacher student relationship | Image of your institution in terms of teaching learning |
|----------------------------------------|--------------------------------------------------|----------------------------------------------------|-----------------------|------------------------------|---------------------------------------------------------|
| Satisfaction<br>level in<br>percentage | 76                                               | 78                                                 | 74                    | 85                           | 72                                                      |